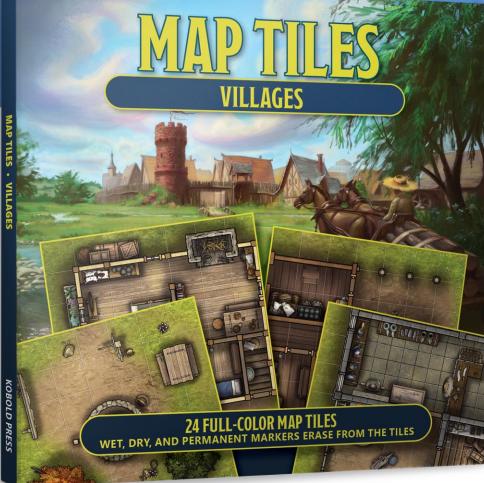

## A Place to Hang your Helm!

Introduce your players to hearth and home with *Map Tiles: Villages!* These 24 7"x7" dry-erase tiles offer a host of cozy village locales for adventurers to explore, including well-defended watchtowers, bustling inns, hallowed shrines, temples and more!

The ideal start for a brand-new campaign, or the perfect last stop before a world-saving quest, bring the countryside of your game to life with *Map Tiles: Villages*!

These Villages Map Tiles created by Jon Pintar offer many options when playing in any type of village. Some of these options include the smithy, tannery, bandstand, watchtowers, and much more!

- Wet/dry erase cardstock
- 12 double sided tiles
- 24 Full Color Maps
- House near other Kobold Press products or Map products

ISBN-13: 978-1-950789-89-4 Price: \$24.99 Writer: Kobold Press Size: 7 x 7 x .5 Unit Weight: 8.5 oz Format: Map pack, Color Recommended Age: ALL Ages Publication Date: May 2024 Vendor Stock Code: KOB9894 Country of Origin: CHINA BISAC Code: GAM010000